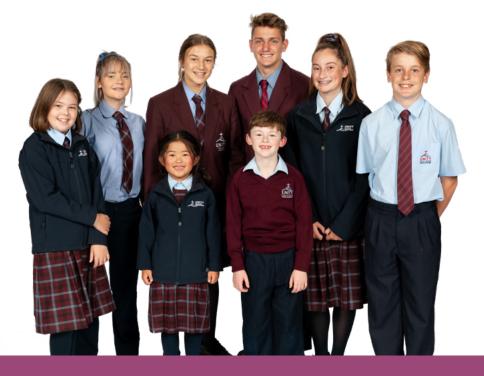

# STUDENT UNIFORM OUTLINE

### JUNIOR SCHOOL (1-5)

| SUMMER (T1 and T4)                                                                                               |                                             |  |  |
|------------------------------------------------------------------------------------------------------------------|---------------------------------------------|--|--|
| GIRLS                                                                                                            | BOYS                                        |  |  |
| Soft Shell Jacket                                                                                                |                                             |  |  |
| College Dress                                                                                                    | Navy Shorts                                 |  |  |
|                                                                                                                  | Sky Blue Shirt                              |  |  |
| Shoes (Black Sch                                                                                                 | ool Shoes)                                  |  |  |
| Socks (White)                                                                                                    | Socks (Navy)                                |  |  |
| Bucket Hat                                                                                                       |                                             |  |  |
| Jumper **OPTIONAL                                                                                                |                                             |  |  |
| Sandals **OPTIONAL                                                                                               |                                             |  |  |
| WINTER (T2 and T3)                                                                                               |                                             |  |  |
|                                                                                                                  |                                             |  |  |
| GIRLS                                                                                                            | BOYS                                        |  |  |
| <b>GIRLS</b><br>Soft Shell Jacket                                                                                | BOYS                                        |  |  |
|                                                                                                                  | BOYS<br>Navy Trousers                       |  |  |
| Soft Shell Jacket                                                                                                |                                             |  |  |
| Soft Shell Jacket<br>College Pinafore                                                                            | Navy Trousers                               |  |  |
| Soft Shell Jacket<br>College Pinafore<br>Sky Blue Shirt                                                          | Navy Trousers                               |  |  |
| Soft Shell Jacket<br>College Pinafore<br>Sky Blue Shirt<br>Shoes (Black Sch<br>Socks (White)                     | Navy Trousers<br>ool Shoes)                 |  |  |
| Soft Shell Jacket<br>College Pinafore<br>Sky Blue Shirt<br>Shoes (Black Sch<br>Socks (White)<br>or Tights (Navy) | Navy Trousers<br>ool Shoes)<br>Socks (Navy) |  |  |

#### MIDDLE SCHOOL (6-9)

| SUMMER (T1 and T4)                |                            |  |  |
|-----------------------------------|----------------------------|--|--|
| GIRLS                             | BOYS                       |  |  |
| Soft Shell Jacket                 |                            |  |  |
| College Dress                     | Navy Shorts                |  |  |
|                                   | Sky Blue Shirt             |  |  |
| Shoes (Black School Shoes)        |                            |  |  |
| Socks (White)                     | Socks (Navy)               |  |  |
| Bucket Hat                        |                            |  |  |
| Jumper **OPTIO                    | VAL                        |  |  |
| WINTER (T2 and                    | Т3)                        |  |  |
| GIRLS                             | BOYS                       |  |  |
| Soft Shell Jacket                 |                            |  |  |
| College Skirt                     | Navy Trousers              |  |  |
| Sky Blue Shirt                    |                            |  |  |
| College Tie                       |                            |  |  |
| Shoes (Black Sch                  | ool Shoes)                 |  |  |
| Socks (White)<br>or Tights (Navy) | Socks (Navy)               |  |  |
| Bucket Hat (T3)                   |                            |  |  |
| Jumper **OPTIO                    | VAL                        |  |  |
| Trousers<br>**OPTIONAL            | Belt (Black)<br>**OPTIONAL |  |  |

#### SENIOR SCHOOL (10-12)

| SUMMER (T1 and T4)                                                                                                           |                                             |  |  |
|------------------------------------------------------------------------------------------------------------------------------|---------------------------------------------|--|--|
| GIRLS                                                                                                                        | BOYS                                        |  |  |
| College Blazer                                                                                                               |                                             |  |  |
| Soft Shell Jacket                                                                                                            |                                             |  |  |
| College Dress                                                                                                                | Navy Shorts                                 |  |  |
|                                                                                                                              | Chambray Shirt                              |  |  |
| Shoes (Black School Shoes)                                                                                                   |                                             |  |  |
| Socks (White)                                                                                                                | Socks (Navy)                                |  |  |
| Bucket Hat                                                                                                                   |                                             |  |  |
| Jumper **OPTIONAL                                                                                                            |                                             |  |  |
| WINTER (T2 and                                                                                                               | Т3)                                         |  |  |
|                                                                                                                              |                                             |  |  |
| GIRLS                                                                                                                        | BOYS                                        |  |  |
| <b>GIRLS</b><br>Soft Shell Jacket                                                                                            | BOYS                                        |  |  |
|                                                                                                                              |                                             |  |  |
| Soft Shell Jacket                                                                                                            |                                             |  |  |
| Soft Shell Jacket<br>Shoes (Black Sch<br>Socks (White)                                                                       | ool Shoes)                                  |  |  |
| Soft Shell Jacket<br>Shoes (Black Sch<br>Socks (White)<br>or Tights (Navy)                                                   | ool Shoes)<br>Socks (Navy)                  |  |  |
| Soft Shell Jacket<br>Shoes (Black Sch<br>Socks (White)<br>or Tights (Navy)<br>College Skirt                                  | ool Shoes)<br>Socks (Navy)                  |  |  |
| Soft Shell Jacket<br>Shoes (Black Sch<br>Socks (White)<br>or Tights (Navy)<br>College Skirt<br>Chambray Shirt                | ool Shoes)<br>Socks (Navy)                  |  |  |
| Soft Shell Jacket<br>Shoes (Black Sch<br>Socks (White)<br>or Tights (Navy)<br>College Skirt<br>Chambray Shirt<br>College Tie | ool Shoes)<br>Socks (Navy)<br>Navy Trousers |  |  |