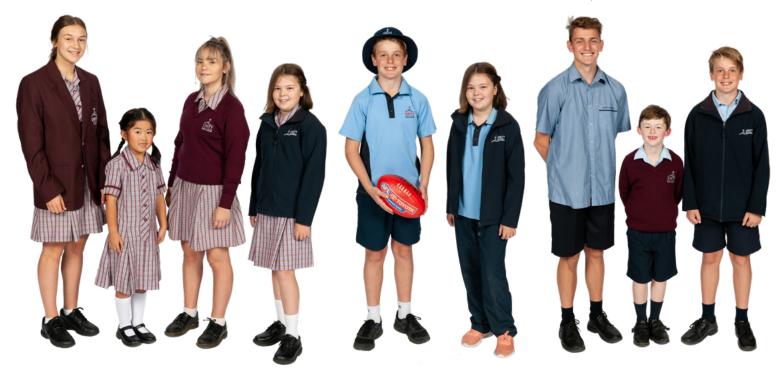

# STUDENT UNIFORM OUTLINE

### JUNIOR SCHOOL (1-5)

| SUMMER (T1 and T4)                                                                                               |                                             |  |  |
|------------------------------------------------------------------------------------------------------------------|---------------------------------------------|--|--|
| GIRLS                                                                                                            | BOYS                                        |  |  |
| Soft Shell Jacket                                                                                                |                                             |  |  |
| College Dress                                                                                                    | Navy Shorts                                 |  |  |
|                                                                                                                  | Sky Blue Shirt                              |  |  |
| Shoes (Black Sch                                                                                                 | ool Shoes)                                  |  |  |
| Socks (White)                                                                                                    | Socks (Navy)                                |  |  |
| Bucket Hat                                                                                                       |                                             |  |  |
| Jumper **OPTIONAL                                                                                                |                                             |  |  |
| Sandals **OPTIONAL                                                                                               |                                             |  |  |
| WINTER (T2 and T3)                                                                                               |                                             |  |  |
|                                                                                                                  |                                             |  |  |
| GIRLS                                                                                                            | BOYS                                        |  |  |
| <b>GIRLS</b><br>Soft Shell Jacket                                                                                | BOYS                                        |  |  |
|                                                                                                                  | BOYS<br>Navy Trousers                       |  |  |
| Soft Shell Jacket                                                                                                |                                             |  |  |
| Soft Shell Jacket<br>College Pinafore                                                                            | Navy Trousers                               |  |  |
| Soft Shell Jacket<br>College Pinafore<br>Sky Blue Shirt                                                          | Navy Trousers                               |  |  |
| Soft Shell Jacket<br>College Pinafore<br>Sky Blue Shirt<br>Shoes (Black Sch<br>Socks (White)                     | Navy Trousers<br>ool Shoes)                 |  |  |
| Soft Shell Jacket<br>College Pinafore<br>Sky Blue Shirt<br>Shoes (Black Sch<br>Socks (White)<br>or Tights (Navy) | Navy Trousers<br>ool Shoes)<br>Socks (Navy) |  |  |

#### MIDDLE SCHOOL (6-9)

| SUMMER (T1 and T4)                |                            |  |  |
|-----------------------------------|----------------------------|--|--|
| GIRLS                             | BOYS                       |  |  |
| Soft Shell Jacket                 |                            |  |  |
| College Dress                     | Navy Shorts                |  |  |
|                                   | Sky Blue Shirt             |  |  |
| Shoes (Black School Shoes)        |                            |  |  |
| Socks (White)                     | Socks (Navy)               |  |  |
| Bucket Hat                        |                            |  |  |
| Jumper **OPTIO                    | VAL                        |  |  |
| WINTER (T2 and                    | Т3)                        |  |  |
| GIRLS                             | BOYS                       |  |  |
| Soft Shell Jacket                 |                            |  |  |
| College Skirt                     | Navy Trousers              |  |  |
| Sky Blue Shirt                    |                            |  |  |
| College Tie                       |                            |  |  |
| Shoes (Black Sch                  | ool Shoes)                 |  |  |
| Socks (White)<br>or Tights (Navy) | Socks (Navy)               |  |  |
| Bucket Hat (T3)                   |                            |  |  |
| Jumper **OPTIO                    | VAL                        |  |  |
| Trousers<br>**OPTIONAL            | Belt (Black)<br>**OPTIONAL |  |  |

#### SENIOR SCHOOL (10-12)

| SUMMER (T1 and T4)                                                                                                           |                                             |  |  |
|------------------------------------------------------------------------------------------------------------------------------|---------------------------------------------|--|--|
| GIRLS                                                                                                                        | BOYS                                        |  |  |
| College Blazer                                                                                                               |                                             |  |  |
| Soft Shell Jacket                                                                                                            |                                             |  |  |
| College Dress                                                                                                                | Navy Shorts                                 |  |  |
|                                                                                                                              | Chambray Shirt                              |  |  |
| Shoes (Black School Shoes)                                                                                                   |                                             |  |  |
| Socks (White)                                                                                                                | Socks (Navy)                                |  |  |
| Bucket Hat                                                                                                                   |                                             |  |  |
| Jumper **OPTIONAL                                                                                                            |                                             |  |  |
| WINTER (T2 and                                                                                                               | Т3)                                         |  |  |
|                                                                                                                              |                                             |  |  |
| GIRLS                                                                                                                        | BOYS                                        |  |  |
| <b>GIRLS</b><br>Soft Shell Jacket                                                                                            | BOYS                                        |  |  |
|                                                                                                                              |                                             |  |  |
| Soft Shell Jacket                                                                                                            |                                             |  |  |
| Soft Shell Jacket<br>Shoes (Black Sch<br>Socks (White)                                                                       | ool Shoes)                                  |  |  |
| Soft Shell Jacket<br>Shoes (Black Sch<br>Socks (White)<br>or Tights (Navy)                                                   | ool Shoes)<br>Socks (Navy)                  |  |  |
| Soft Shell Jacket<br>Shoes (Black Sch<br>Socks (White)<br>or Tights (Navy)<br>College Skirt                                  | ool Shoes)<br>Socks (Navy)                  |  |  |
| Soft Shell Jacket<br>Shoes (Black Sch<br>Socks (White)<br>or Tights (Navy)<br>College Skirt<br>Chambray Shirt                | ool Shoes)<br>Socks (Navy)                  |  |  |
| Soft Shell Jacket<br>Shoes (Black Sch<br>Socks (White)<br>or Tights (Navy)<br>College Skirt<br>Chambray Shirt<br>College Tie | ool Shoes)<br>Socks (Navy)<br>Navy Trousers |  |  |